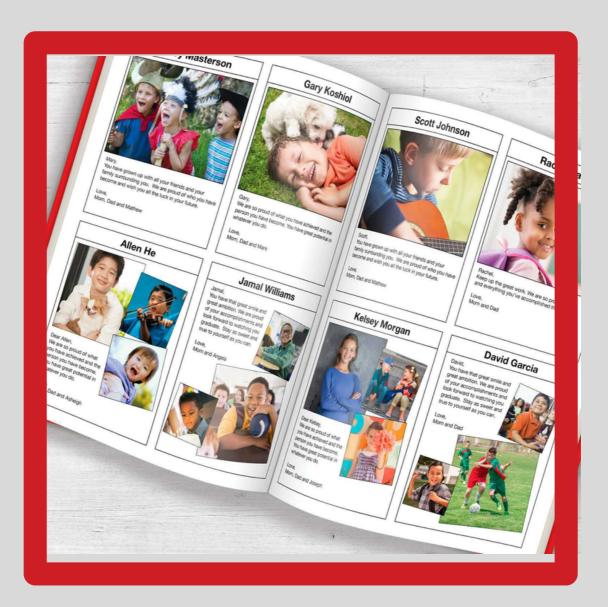

# MAKE THE YEARBOOK EVEN MORE SPECIAL FOR YOUR STUDENT

HONOR YOUR STUDENT WITH A RECOGNITION AD

A YEARBOOK AD IS A LOVING TRIBUTE TO YOUR STUDENT, PERSONALIZED WITH YOUR OWN SENTIMENTAL MESSAGE AND A CHERISHED PHOTO, OR PHOTO COLLAGE. IT'S QUICK, IT'S EASY, AND IT'LL LAST FOREVER.