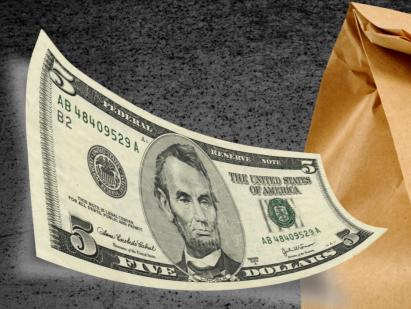

THE GRAB-N-GO PACK WILL HAVE A SANDWICH: CHOOSE OF TURKEY/CHEESE, HAM/CHEESE, OR TURKEY/HAM/CHEESE, A BAG OF CHIPS, A BOTTLE OF WATER. WE WILL ALSO HAVE A PACKET OF MUSTARD AND MAYO IN THE PACK ALSO. THE COST OF THE PACK IS \$5.00. YOU WILL ALSO HAVE THE OPTION TO PURCHASES AND ADDITIONAL SANDWICH FOR \$3.00. THE COST OF THE GRAB-N-GO WILL COME OUT OF THE STUDENT'S LUNCH ACCOUNT. THE STUDENT MUST HAVE THE FUNDS IN THEIR ACCOUNT BEFORE THE PACK IS MADE. THIS IS WILL BE CONSIDERED AN ALA CARTE ITEMS AND THEREFORE WILL NOT BE ELIGIBLE FOR THE FREE/REDUCED PROGRAM BENEFITS.