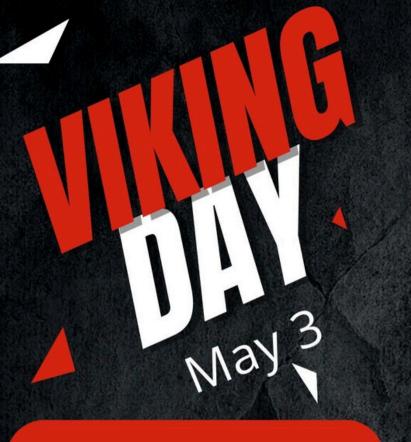

#### Monday, April 29

- Menu Change: The main plate (Rhonda's line) will be pizza crunchers and waffle fries. The Ala Carte (Sandy's line) will feature a Fiery Roasted Cheeseburger along with the regular ala carte items. There will also be lettuce, tomatoes, and the Fiery Roasted Cheddar Spread available as well for those selections. \*See marketing picture on page 3 for the limited time offer feature.
- Students: Check your email for a message from Mrs. Schickel regarding
   Viking Day. Sign ups will take place during both lunch periods in the foyer.

## Friday, May 3

- Big Brothers Big Sisters 8:00am in the JH
- Viking Day