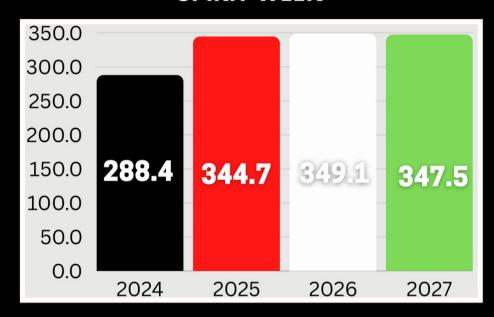

# ...TAKE TWO

The winning class will get to go to lunch early next week.

Anyone can win because there are still over 300 points up for grabs at Friday's Pep Rally.

# CURRENT STANDINGS

FROM HOMECOMING SPIRIT WEEK

Earn easy points for your class by dressing in your class color on Friday.

March 7-9 @ 7pm

Tickets go on sale later this week. Students will get to preview the show Friday before the pep assembly.